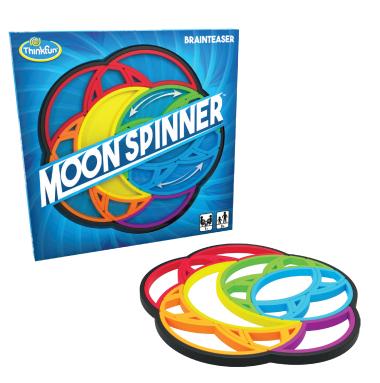

# Moon Spinner™ Twisty Brainteaser

Moon Spinner is a stunning lunar-themed brainteaser that is a wonder to behold. Six multi-colored circles are ingeniously connected to form crescent moon-shaped patterns. Each circle can be rotated to reposition different sections of the puzzle. Like many classic brainteasers, your goal is to scramble the various colored sections, and then figure out how to rotate them back to their starting positions. But Moon Spinner is truly revolutionary in how the circles interact with each other. This unique, addictive challenge will leave puzzle enthusiasts over the moon!

### **Product Contents:**

1 Moon Spinner puzzle